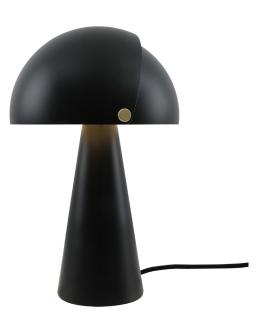

nordlux®

Height (cm): 33.5 Shade diameter (cm): 22 Tilt angle: 340°

## Align

Item number: 2120095003 Black EAN: 5704924004124 Packaging unit 3 Material: Metal IP20, Class 2 (Double isolated), 230V Cord: 250 cm, Black textile cable Can the cable be replaced? No Switch on the cable E27, Max. 25W, Light source not included

Area: Indoor

Align is a series of contemporary and elegant table lamps by Danish designer Maria Berntsen that encourage interaction and curiosity. The inner shade of the lamp is static, while the outer shade can easily be moved for a changeable light that fits any need. The design language is simple, yet playful with a satin soft, matt surface and beautiful brushed brass details.

Align